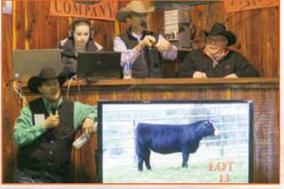

# 2016 Back To The Basics Simmental Bull & Female Sale Saturday, March 26, 2016 • Fountain Run, KY

The 2016 Back to Basic Sale was held March 26th at the Hilco Sale Facility near Fountain Run, KY. With ideal temps and bright sunshine for a sale day, both buyers and sale offering enjoyed the spring day. The offering included Spring born open heifers, fall born open heifers, bred females and a handful of commercial oriented bull prospects. Many thanks to all that attended on the Easter weekend and the many viewers/bidders on liveauctions.tv.

Auctioneer: Col. Jered Shipman, TX